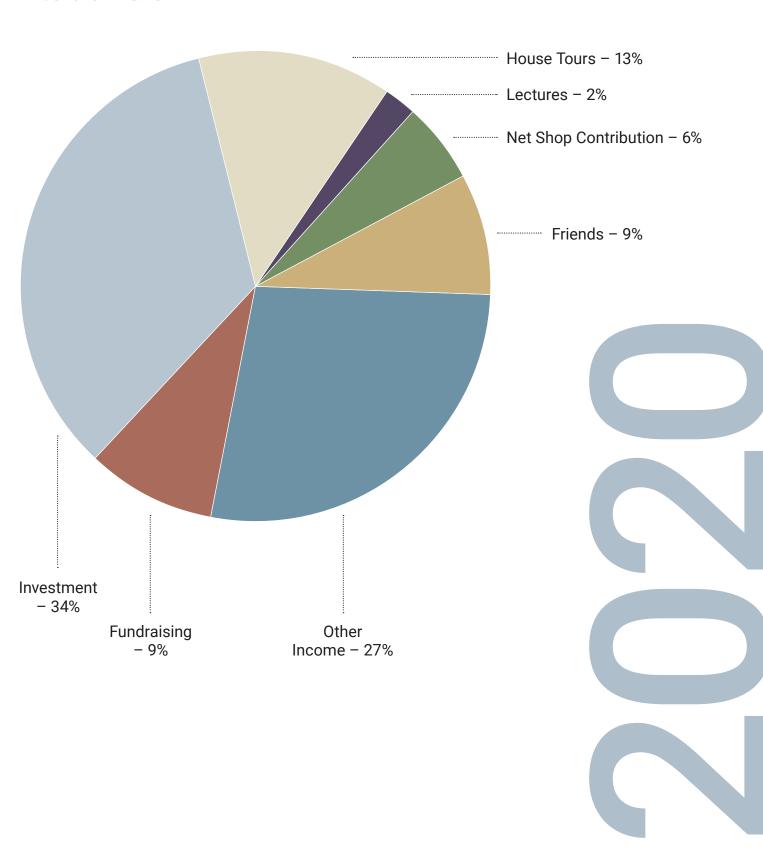

# Comprehensive Income Statement for the year ended 30 June 2020

|                                           | 2020      | 2019      |
|-------------------------------------------|-----------|-----------|
| INCOME                                    | \$        | \$        |
| Museum Income                             | 135,381   | 171,434   |
| Rental Income                             | 90,789    | 91,495    |
| Investment Income                         | 37,617    | 217,982   |
| The Friends Income                        | 32,017    | 39,225    |
| Fundraising Income                        | 34,341    | 53,137    |
| Other Income                              | 85,219    | 10,046    |
| TOTAL INCOME                              | 415,363   | 583,319   |
| EXPENSES                                  |           |           |
| Museum Expenses                           | 218,165   | 199,966   |
| Rental Expenses                           | 20,612    | 27,256    |
| Investment Expenses                       | 15,826    | 18,422    |
| Administrative Expenses                   | 440,164   | 474,136   |
| The Friends Expenses                      | 31,947    | 32,892    |
| Fundraising Expenses                      | 5,991     | 7,886     |
| TOTAL EXPENSES                            | 732,704   | 760,559   |
| NET SURPLUS/(DEFICIT) FOR THE YEAR        | (317,341) | (177,240) |
| Revenue Reserves at closing of prior year | 3,358,294 | 3,535,535 |
| REVENUE RESERVES AT END OF THE YEAR       | 3,040,953 | 3,358,294 |

# Income Statement for the year ended 30 June 2020

| MUSEUM OPERATIONS                   | 2020<br>\$ | 2019<br>\$ |
|-------------------------------------|------------|------------|
| MUSEUM INCOME                       |            |            |
| House Tours                         | 50,698     | 67,149     |
| Lecture - Program                   | 8,490      | 19,737     |
| Melbourne Food & Wine Festival      | 1,855      | 4,473      |
| Sale of Cards & Other Goods         | 61,042     | 67,362     |
| Donations Received                  | 13,296     | 12,714     |
| Fundraising                         | 34,341     | 53,137     |
| The Friends of TJC                  | 32,017     | 39,225     |
| TOTAL MUSEUM INCOME                 | 201,738    | 263,795    |
| PUBLIC PROGRAM EXPENSES             |            |            |
| Advertising                         | 13,734     | 13,264     |
| Catering                            | 2,103      | 1,710      |
| Computer Maintenance                | 16,541     | 17,107     |
| Cost of Sales - Cards & Other Goods | 39,951     | 44,207     |
| Courtesy Van                        | 4,633      | 7,893      |
| House Tours                         | 40,444     | 16,659     |
| Lecture Program Costs               | 2,940      | 8,705      |
| Melbourne Food & Wine Festival      | 686        | 2,892      |
| Merchant Fee                        | 1,203      | 894        |
| Online Booking System               | 4,780      | 6,628      |
| Photography                         | 4,600      | 2,945      |
| Postage & Couriers                  | 1,058      | 749        |
| Printing & Stationery               | 9,435      | 13,996     |
| Volunteer Guides Expenses           | 5,779      | 6,419      |
| TOTAL PUBLIC PROGRAM EXPENSES       | 147,887    | 144,069    |
| COLLECTION EXPENSES                 |            |            |
| Acquisitions - Collection           | -          | 640        |
| Acquisitions - Library              | 172        | 29         |
| Collection Database System          | 7,855      | 21,686     |
| Conservation & Repairs              | 16,490     | 207        |
| MAP (accreditation) Fees            | -          | 409        |
| Removal/Storage                     | 81         | 369        |
| TOTAL COLLECTION EXPENSES           | 24,599     | 23,340     |
| BUILDINGS & GROUNDS EXPENSES        |            |            |
| Cleaning                            | 3,018      | 4,021      |
| Cleaning - COVID-19                 | 2,503      | -,         |
| Collection Property Maintenance     | -          | 1,067      |
| Garden                              | 3,486      | 2,586      |
| Gas & Electricity                   | 8,318      | 11,897     |
| Rates & Taxes                       | 5,959      | 5,923      |
| Repairs & Maintenance               | 17,092     | 3,621      |
| Security                            | 5,305      | 3,441      |
| TOTAL BUILDING & GROUNDS EXPENSES   | 45,679     | 32,557     |
| The second of diversion by Figure   | 45,073     | 32/33/     |