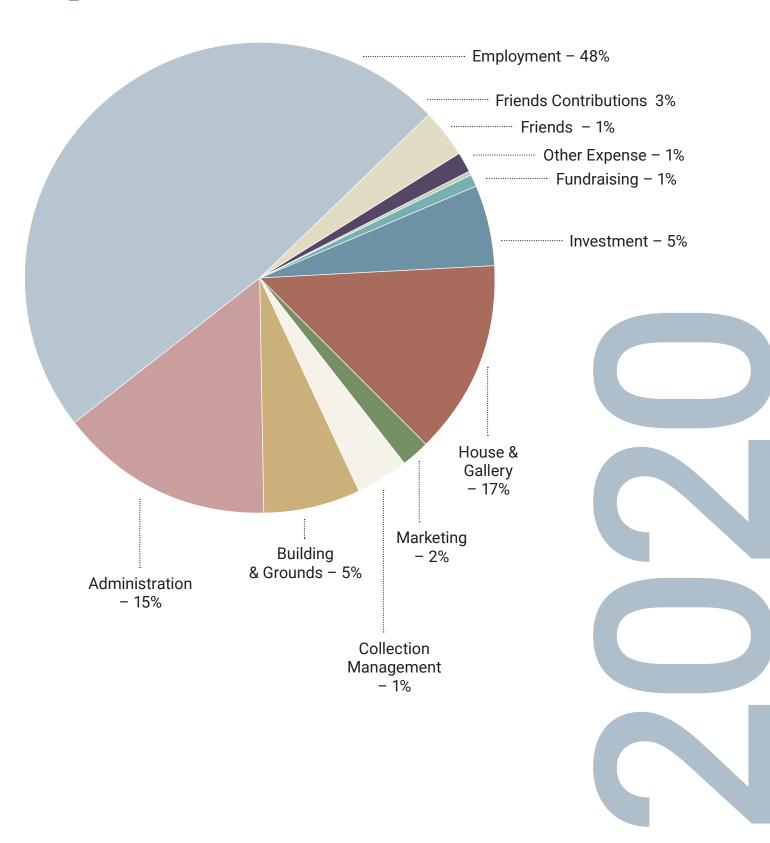

# Comprehensive Income Statement for the year ended 30 June 2020

|                                           | 2020      | 2019      |
|-------------------------------------------|-----------|-----------|
| INCOME                                    | \$        | \$        |
| Museum Income                             | 135,381   | 171,434   |
| Rental Income                             | 90,789    | 91,495    |
| Investment Income                         | 37,617    | 217,982   |
| The Friends Income                        | 32,017    | 39,225    |
| Fundraising Income                        | 34,341    | 53,137    |
| Other Income                              | 85,219    | 10,046    |
| TOTAL INCOME                              | 415,363   | 583,319   |
| EXPENSES                                  |           |           |
| Museum Expenses                           | 218,165   | 199,966   |
| Rental Expenses                           | 20,612    | 27,256    |
| Investment Expenses                       | 15,826    | 18,422    |
| Administrative Expenses                   | 440,164   | 474,136   |
| The Friends Expenses                      | 31,947    | 32,892    |
| Fundraising Expenses                      | 5,991     | 7,886     |
| TOTAL EXPENSES                            | 732,704   | 760,559   |
| NET SURPLUS/(DEFICIT) FOR THE YEAR        | (317,341) | (177,240) |
| Revenue Reserves at closing of prior year | 3,358,294 | 3,535,535 |
| REVENUE RESERVES AT END OF THE YEAR       | 3,040,953 | 3,358,294 |

# Income Statement for the year ended 30 June 2020

| MUSEUM OPERATIONS                   | 2020<br>\$ | 2019<br>\$ |
|-------------------------------------|------------|------------|
| MUSEUM INCOME                       |            |            |
| House Tours                         | 50,698     | 67,149     |
| Lecture - Program                   | 8,490      | 19,737     |
| Melbourne Food & Wine Festival      | 1,855      | 4,473      |
| Sale of Cards & Other Goods         | 61,042     | 67,362     |
| Donations Received                  | 13,296     | 12,714     |
| Fundraising                         | 34,341     | 53,137     |
| The Friends of TJC                  | 32,017     | 39,225     |
| TOTAL MUSEUM INCOME                 | 201,738    | 263,795    |
| PUBLIC PROGRAM EXPENSES             |            |            |
| Advertising                         | 13,734     | 13,264     |
| Catering                            | 2,103      | 1,710      |
| Computer Maintenance                | 16,541     | 17,107     |
| Cost of Sales - Cards & Other Goods | 39,951     | 44,207     |
| Courtesy Van                        | 4,633      | 7,893      |
| House Tours                         | 40,444     | 16,659     |
| Lecture Program Costs               | 2,940      | 8,705      |
| Melbourne Food & Wine Festival      | 686        | 2,892      |
| Merchant Fee                        | 1,203      | 894        |
| Online Booking System               | 4,780      | 6,628      |
| Photography                         | 4,600      | 2,945      |
| Postage & Couriers                  | 1,058      | 749        |
| Printing & Stationery               | 9,435      | 13,996     |
| Volunteer Guides Expenses           | 5,779      | 6,419      |
| TOTAL PUBLIC PROGRAM EXPENSES       | 147,887    | 144,069    |
| COLLECTION EXPENSES                 |            |            |
| Acquisitions - Collection           | -          | 640        |
| Acquisitions - Library              | 172        | 29         |
| Collection Database System          | 7,855      | 21,686     |
| Conservation & Repairs              | 16,490     | 207        |
| MAP (accreditation) Fees            | -          | 409        |
| Removal/Storage                     | 81         | 369        |
| TOTAL COLLECTION EXPENSES           | 24,599     | 23,340     |
| BUILDINGS & GROUNDS EXPENSES        |            |            |
| Cleaning                            | 3,018      | 4,021      |
| Cleaning - COVID-19                 | 2,503      | -,         |
| Collection Property Maintenance     | -          | 1,067      |
| Garden                              | 3,486      | 2,586      |
| Gas & Electricity                   | 8,318      | 11,897     |
| Rates & Taxes                       | 5,959      | 5,923      |
| Repairs & Maintenance               | 17,092     | 3,621      |
| Security                            | 5,305      | 3,441      |
| TOTAL BUILDING & GROUNDS EXPENSES   | 45,679     | 32,557     |
| The second of diversion by Figure   | 45,073     | 32/33/     |